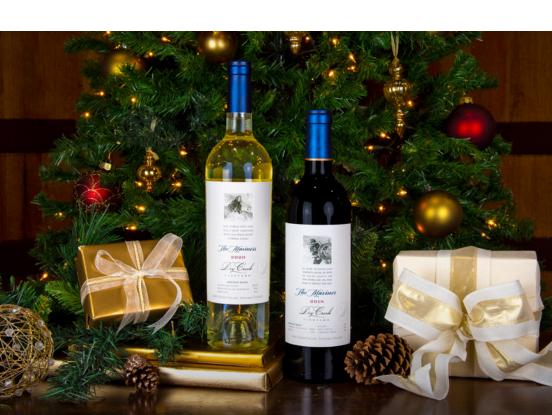

# MARITIME COLLECTION

# \$69 gift box | \$89 wood box

RETAIL: \$95 | \$115

# 2020 THE MARINESS 2018 THE MARINER

The Mariner and The Mariness represent our vision to produce the finest Meritage wines from the Dry Creek Valley using the traditional, noble Bordeaux varietals. Our founder, David S. Stare, was always an advocate for the artful blending of the Bordeaux varietals and introduced the practice to the California wine industry in the 1970s. The Mariness is comprised of Sauvignon Blanc, Muscadelle du Bordelais and Sémillon, and it perfectly complements The Mariner, our Bordeaux-style red blend.