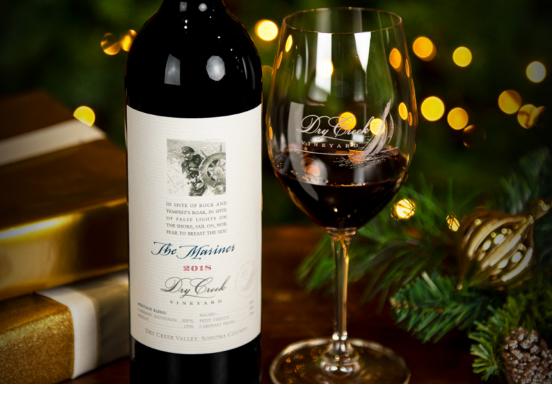

# THE MARINER

The Mariner is a powerful yet elegant Cabernet Sauvignon-based Meritage, made in the tradition of some of the world's greatest Bordeaux blends. We call this proprietary blend "The Mariner" because just as a mariner navigates a ship through the seas, so too must our winemaker navigate his way through the harvest each vintage.

# 2018 THE MARINER \$39 gift box | \$59 wood box

RETAIL: \$58 | \$75